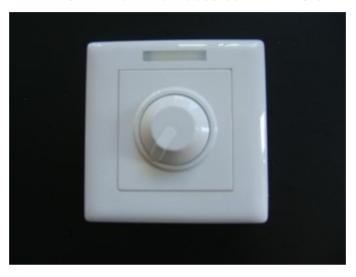

# **Product Specifications**

Product: PDS7033 (12V) & PDS 7034 (24V)
MODEL: Wall Mounting LED Dimmer 12V or 24V

NOTE: 1 unit now does both 12VDC & 24VDC

#### **Summarisation**

Dimmer is a controller that it can adjust brightness infinitely, its control mode is knob-operated control, you could adjust light to the appropriate lighting brightness in accordance with your actual need.