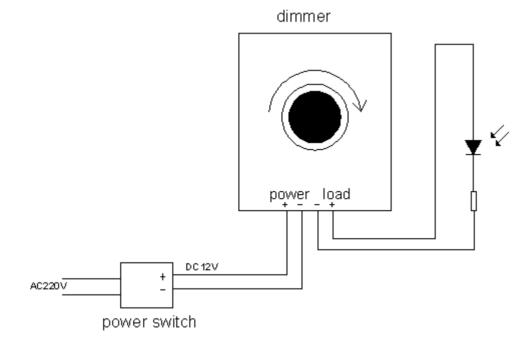

#### **Direction for use**

- 1. Connect the load wire at first, following by the power wire; Please ensure short circuit can not occur between connecting wire before you turn on the power;
- 2. Adopt rotary button, its function as follows:

  Rotate button to the right, brightness will be brighter, when you rotate it to the far right, the

brightness is greatest.

Rotate button to the left, brightness will be darker, when you rotate it to the far left, the light will be turned off.

## **Typical Applications**

Page 3 of 3

tel: 01279 406960, email: sales@whatpowersupply.com

web: www.whatpowersupply.com