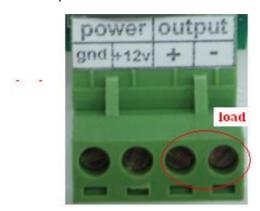

an adjust brightness infinitely, its control mode is knob-operated control, you could adjust light to the appropriate lighting brightness in accordance with your actual need.

## **Technical parameters**

Working temperature: -20-60 °C
Supply voltage: DC5V, 6V, 12V, 24V

• Output: 1 channel

External dimension: L86×W86×H62 mm
 Packing size: L160×W95×H51 mm

Net weight: 105gGross weight: 125g

• Static power consumption: <1W

Output current: <8A</li>Power output: 96W

tel: 01279 219175, email: sales@whatpowersupply.com

web: www.whatpowersupply.com

### **External Dimention**



## **Interface Specifications**

Power input interface:



Adopt male and female connector with screw.

tel: 01279 406960, email: sales@whatpowersupply.com web: www.whatpowersupply.com

#### Load output interface:



Adopt male and female connector with screw.

#### **Direction for use**

- 1. Connect the load wire at first, following by the power wire; Please ensure short circuit can not occur between connecting wire before you turn on the power;
- 2. Adopt rotary button, its function as follows:

  Rotate button to the right, brightness will be brighter, when you rotate it to the far right, the

brightness is greatest.

Rotate button to the left, brightness will be darker, when you rotate it to the far left, the light will be turned off.

## **Typical Applications**



Page 3 of 3

tel: 01279 406960, email: sales@whatpowersupply.com

web: www.whatpowersupply.com