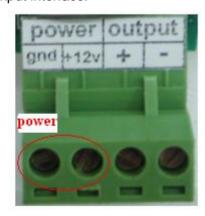

## **Interface Specifications**

Power input interface:

Adopt male and female connector with screw.

tel: 01279 406960, email: sales@whatpowersupply.com web: www.whatpowersupply.com