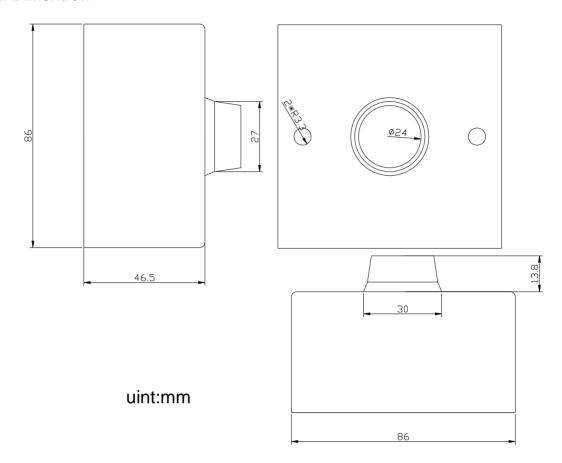

## **Technical parameters**

Working temperature: -20-60 °C
Supply voltage: DC5V, 6V, 12V, 24V

• Output: 1 channel

External dimension: L86×W86×H62 mm
 Packing size: L160×W95×H51 mm

Net weight: 105gGross weight: 125g

### **External Dimention**